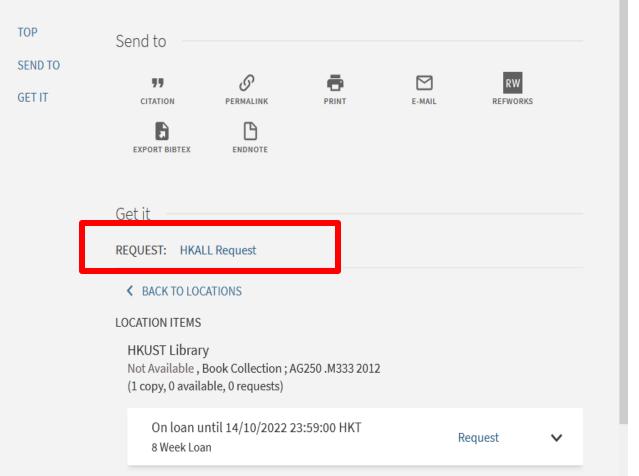

TOF

GE<sup>\*</sup>

DE1

VIR

SEN

LINK

KNC CAF What I want is not available! 🛞

If the item is checked out, sign in to....

**Request :** Will put you on a waiting list "hold the book"

See if you can borrow from other HK university libraries

#### Request ...

- Library Materials Retrieval Service: Library staff get it & send you an email for pick up
- <u>Place a hold on (request) a checked-out item:</u> current borrower gets a recall notice.
- <u>Both:</u> You will get email to pick up it up when it the item is ready for you