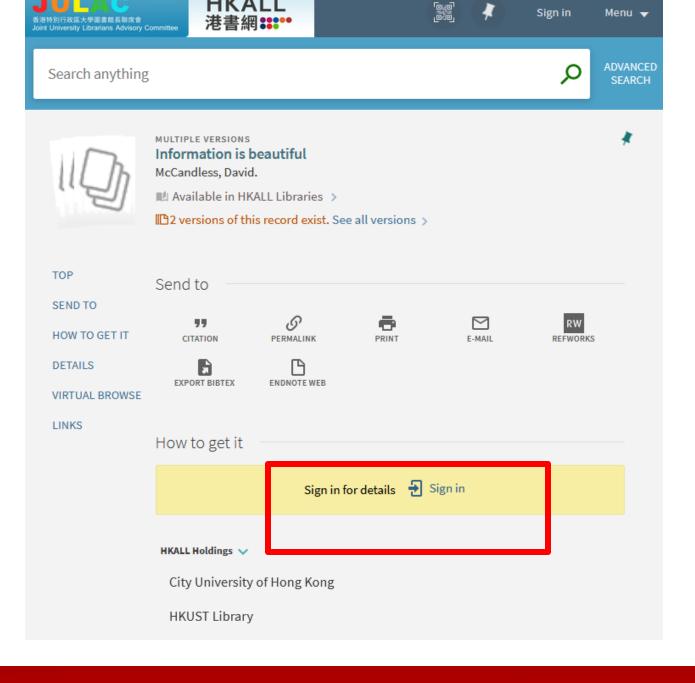

### HKALL

- A joint project of the eight Hong Kong university libraries
- You can request available, physical BOOKS from other HK university libraries

#### Select your home library to login

The Chinese University of Hong Kong

City University of Hong Kong

The Education University of Hong Kong

Hong Kong Baptist University

The Hong Kong Polytechnic University