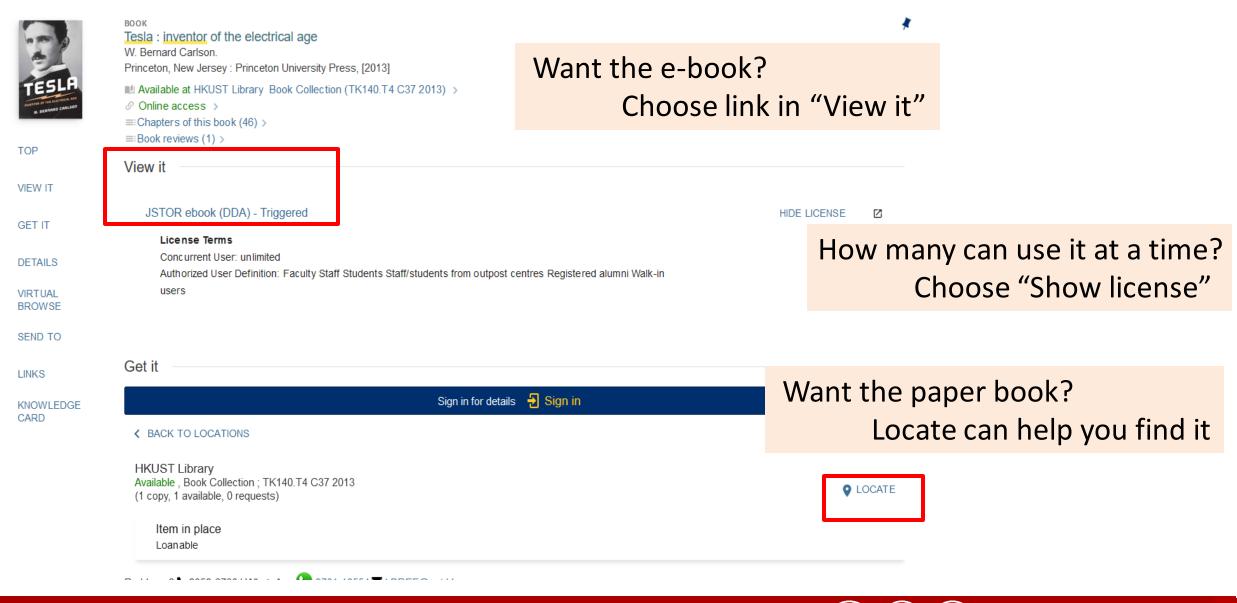

#### Find this book:

- Un-tick Articles +
- Type title key words: Tesla inventor
- Choose "search"

|                                                      |                                                                         |            | ~                                                                                                                                                                                                                                                                                                                                                                                                                                                                                                                                                                                                                                                                                                                                                                                                                                                                                                                                                                                                                                                                                                                                                                                                                                                                                                                                                                                                                                                                                                                                                                                                                                                                                                                                                                                                                                                                                                                                                                                                                                                                                                                             |  |  |  |  |  |  |  |
|------------------------------------------------------|-------------------------------------------------------------------------|------------|-------------------------------------------------------------------------------------------------------------------------------------------------------------------------------------------------------------------------------------------------------------------------------------------------------------------------------------------------------------------------------------------------------------------------------------------------------------------------------------------------------------------------------------------------------------------------------------------------------------------------------------------------------------------------------------------------------------------------------------------------------------------------------------------------------------------------------------------------------------------------------------------------------------------------------------------------------------------------------------------------------------------------------------------------------------------------------------------------------------------------------------------------------------------------------------------------------------------------------------------------------------------------------------------------------------------------------------------------------------------------------------------------------------------------------------------------------------------------------------------------------------------------------------------------------------------------------------------------------------------------------------------------------------------------------------------------------------------------------------------------------------------------------------------------------------------------------------------------------------------------------------------------------------------------------------------------------------------------------------------------------------------------------------------------------------------------------------------------------------------------------|--|--|--|--|--|--|--|
| THE HONG KONG<br>UNIVERSITY OF SCI<br>AND TECHNOLOGY |                                                                         | Y Q        | =                                                                                                                                                                                                                                                                                                                                                                                                                                                                                                                                                                                                                                                                                                                                                                                                                                                                                                                                                                                                                                                                                                                                                                                                                                                                                                                                                                                                                                                                                                                                                                                                                                                                                                                                                                                                                                                                                                                                                                                                                                                                                                                             |  |  |  |  |  |  |  |
| C TODAY'S HOURS<br>Main Entrance 9:00am              | - 7:00pm                                                                | >          | <u>Details</u>                                                                                                                                                                                                                                                                                                                                                                                                                                                                                                                                                                                                                                                                                                                                                                                                                                                                                                                                                                                                                                                                                                                                                                                                                                                                                                                                                                                                                                                                                                                                                                                                                                                                                                                                                                                                                                                                                                                                                                                                                                                                                                                |  |  |  |  |  |  |  |
| < POWERSEARCH                                        | DATABASES                                                               | E-JOURNALS | RESE                                                                                                                                                                                                                                                                                                                                                                                                                                                                                                                                                                                                                                                                                                                                                                                                                                                                                                                                                                                                                                                                                                                                                                                                                                                                                                                                                                                                                                                                                                                                                                                                                                                                                                                                                                                                                                                                                                                                                                                                                                                                                                                          |  |  |  |  |  |  |  |
| Word/Phrase                                          |                                                                         |            | ~                                                                                                                                                                                                                                                                                                                                                                                                                                                                                                                                                                                                                                                                                                                                                                                                                                                                                                                                                                                                                                                                                                                                                                                                                                                                                                                                                                                                                                                                                                                                                                                                                                                                                                                                                                                                                                                                                                                                                                                                                                                                                                                             |  |  |  |  |  |  |  |
| tesla inventor                                       |                                                                         |            |                                                                                                                                                                                                                                                                                                                                                                                                                                                                                                                                                                                                                                                                                                                                                                                                                                                                                                                                                                                                                                                                                                                                                                                                                                                                                                                                                                                                                                                                                                                                                                                                                                                                                                                                                                                                                                                                                                                                                                                                                                                                                                                               |  |  |  |  |  |  |  |
| 🖌 Library Catalog                                    | Q SEARCH<br>✓ Library Catalog Articles+                                 |            |                                                                                                                                                                                                                                                                                                                                                                                                                                                                                                                                                                                                                                                                                                                                                                                                                                                                                                                                                                                                                                                                                                                                                                                                                                                                                                                                                                                                                                                                                                                                                                                                                                                                                                                                                                                                                                                                                                                                                                                                                                                                                                                               |  |  |  |  |  |  |  |
| > My Account                                         | > Room Booking                                                          | > HKALL    |                                                                                                                                                                                                                                                                                                                                                                                                                                                                                                                                                                                                                                                                                                                                                                                                                                                                                                                                                                                                                                                                                                                                                                                                                                                                                                                                                                                                                                                                                                                                                                                                                                                                                                                                                                                                                                                                                                                                                                                                                                                                                                                               |  |  |  |  |  |  |  |
| artary from March                                    | 可·波羅到啟蒙運動<br>Polo to the Enlighten<br>a Central Asia from<br>3* Century |            | EE LE CARACTER A CARA |  |  |  |  |  |  |  |

#### Skill Set 1: Effective Book Search (b)

#### Skill Set 1: Effective Book Search (c)

f) () Library Orientation