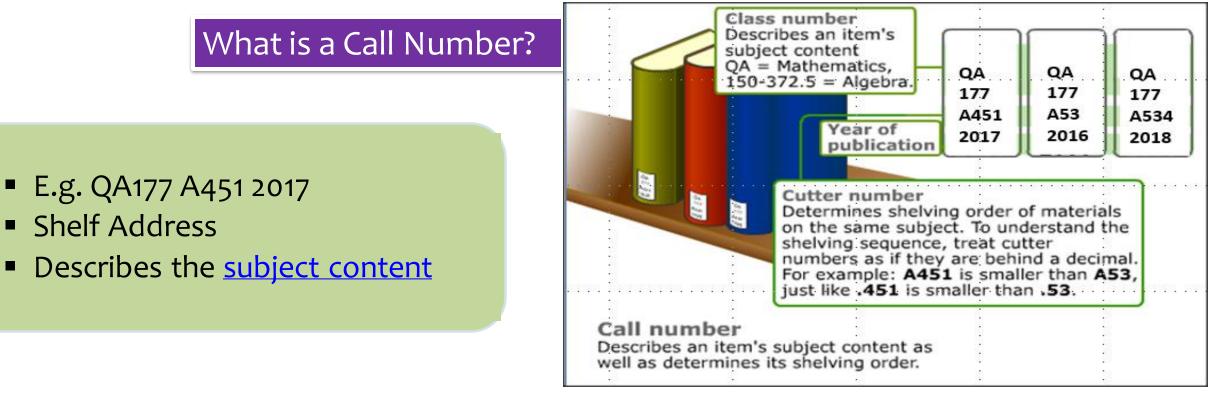

### Click on "Locate" & See Where to Go (Floor plan)

| Floor | What's here                                                                                                             |
|-------|-------------------------------------------------------------------------------------------------------------------------|
| G/F   | Current Periodicals (Magazines), Kindle at Circulation, Newspaper,<br>Reference, Reserve & Media Reserve, Popular Books |
| LG1   | Media, Microforms                                                                                                       |
| LG3   | Book Collections [Class M - Z], Oversize, Extra-Oversize                                                                |
| LG4   | Book Collections [Class A - L], All Bound Periodicals                                                                   |