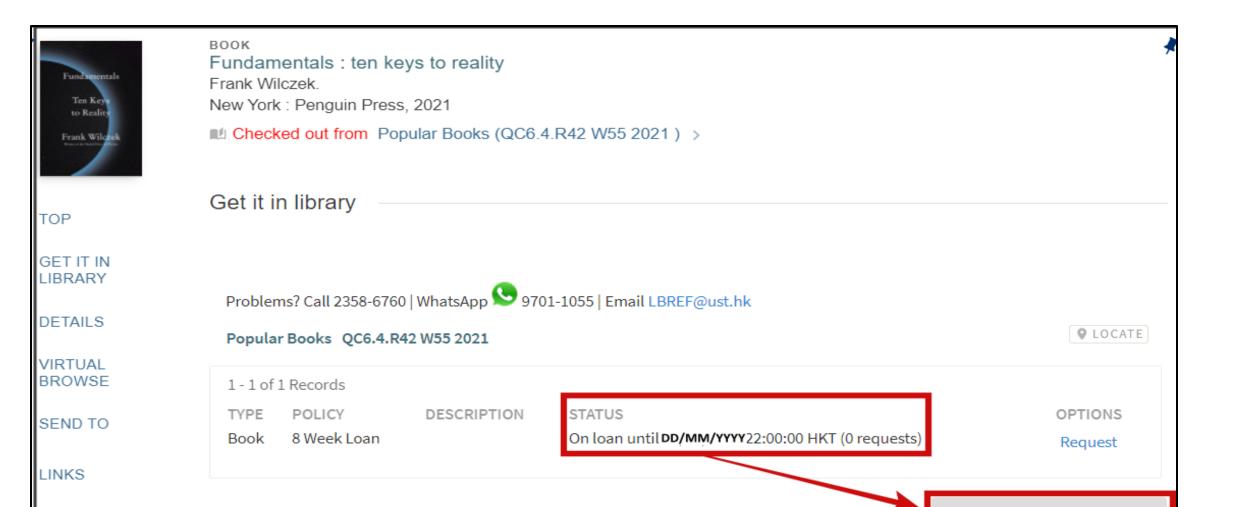

TOF

GE<sup>\*</sup>

DE1

VIR

SEN

LINK

KNC CAF What I want is not available! 🛞

If the item is checked out, sign in to....

**Request :** Will put you on a waiting list "hold the book"

See if you can borrow from other HK university libraries

#### Request ...

- Library Materials Retrieval Service: Library staff get it & send you an email for pick up
- <u>Place a hold on (request) a checked-out item:</u> current borrower gets a recall notice.
- <u>Both:</u> You will get email to pick up it up when it the item is ready for you