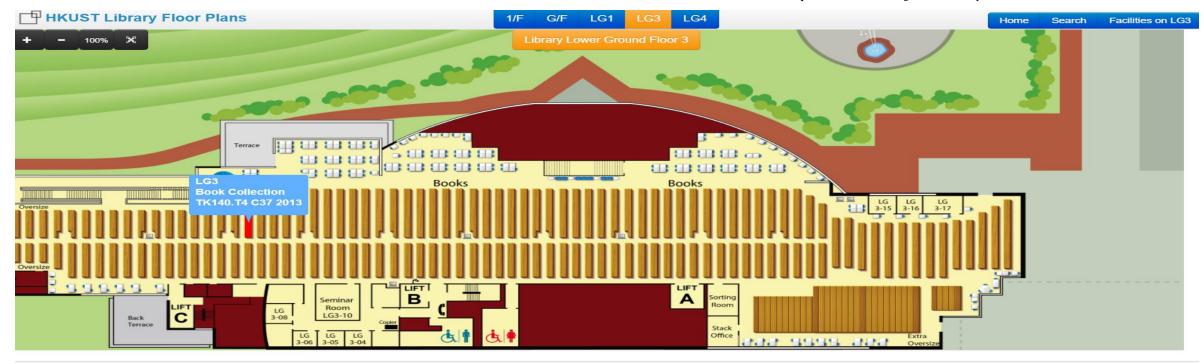

### Click on "Locate" & See Where to Go (Floor plan)

| Floor | What's here                                                                                                             |
|-------|-------------------------------------------------------------------------------------------------------------------------|
| G/F   | Current Periodicals (Magazines), Kindle at Circulation, Newspaper,<br>Reference, Reserve & Media Reserve, Popular Books |
| LG1   | Media, Microforms                                                                                                       |
| LG3   | Book Collections [Class M - Z], Oversize, Extra-Oversize                                                                |
| LG4   | Book Collections [Class A - L], All Bound Periodicals                                                                   |