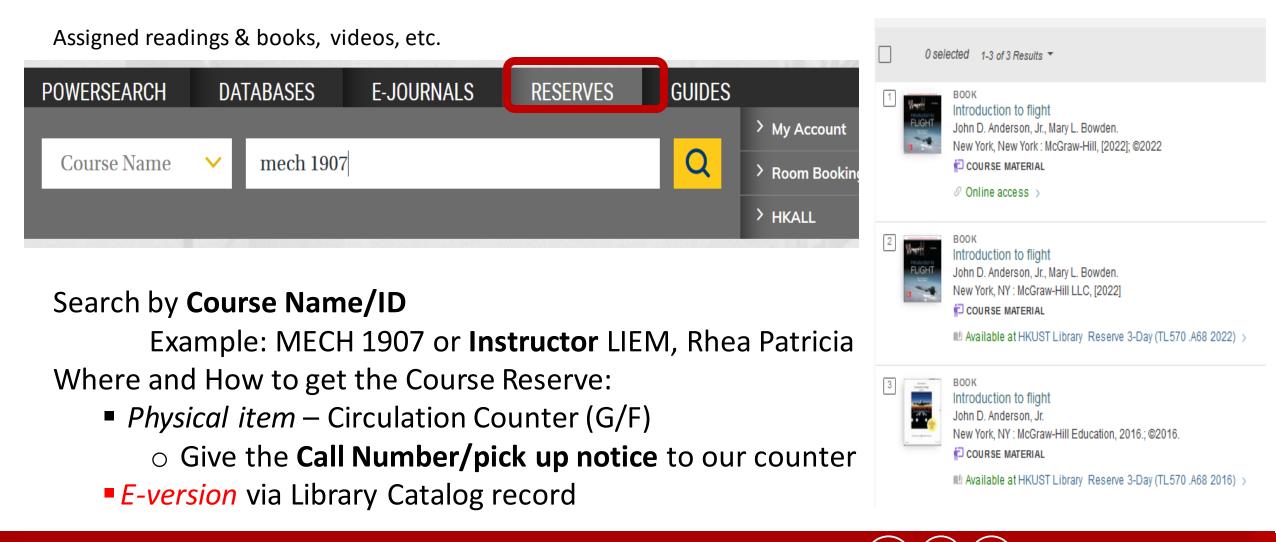

### **Skill Set 2: Locate Course Reserve**

#### **Course Reserve** - Short term loan, high overdue fines (hourly-rated)

### Skill Set 2: Locate Course Reserve

#### Search

• Course Code, Course Name, or Instructor name

• You <u>cannot</u> renew 3-hour media reserve items.

→ Course Name contains SOSC 1270 ₽ SEARCH → OR Course ID contains SOSC 1270 **I** --0 selected PAGE 1 1-10 of 19 Results -Textbook on international law Martin Divon Oxford : Oxford University Press, [2013] COURSE MATERIAL Ø Online access RW 99 🤾 … International law Stephen Allen. Harlow, England : Pearson, 2019 COURSE MATERIAL Online access RW 77 🛃 --International law Stephen Allen. Harlow : Pearson Education Limited 2013 COURSE MATERIAL Maxilable at HKUST Library Reserve 3-Day (KZ3410 .A49 2017) RW 99 🤾 … 國際法 魏靜芬著 台北市:五南圖書出版股份有限公司,201 COURSE MATERIAL

M Available at HKUST Library Reserve 3-Day (KZ3410 .W45 2011)

SEARCH CRITERIA

- After you return the item, if there is no **hold**, you may check it out again.
- 3-day or 7-day login to My Account to renew online

#### Place Hold (Request)

- 3-hour media reserve items, in person at the Reserve Counter (G/F)
- 3-day or 7-day login and click **Request** in the record