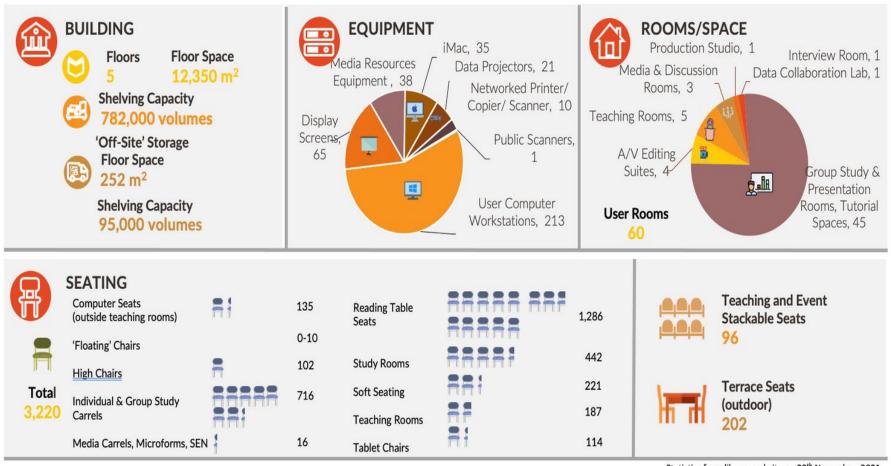

### It's Bigger & More Exciting than You Might Think

5 Floors | 12,350 m<sup>2</sup> | Group work spaces | Millions of things to read, listen to & watch | Information Help | Library Learning Workshops | Research Support Exhibitions | Events & More

Statistics from library website on 29<sup>th</sup> November. 2021 https://library.ust.hk/about-us/statistics/facilities/